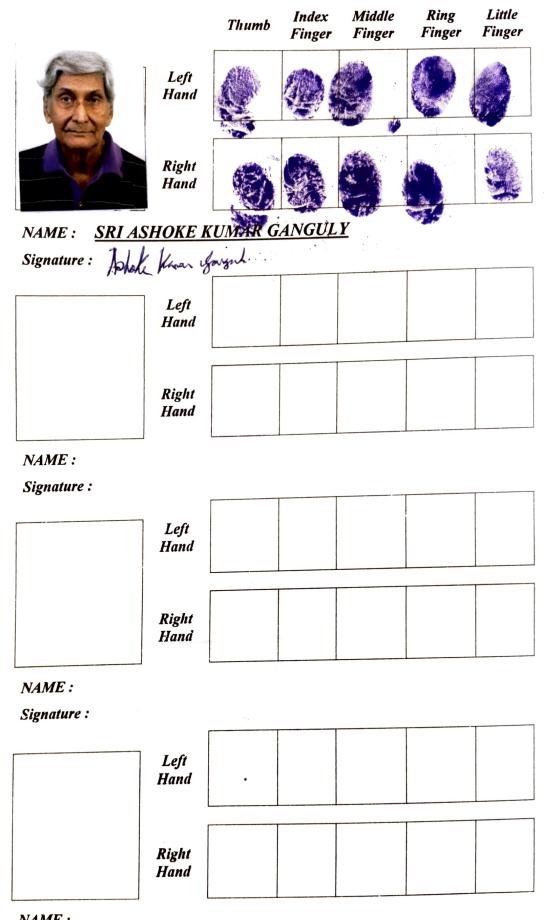

<u>I. SRI ASHOKE KUMAR GANGULY</u>, son of late Kalipada Ganguly by Religion : Hindu, by Occupation : Retired Person by Nationality: Indian, having PAN AECPG0758D residing at 41A, Jadavpur Central Road, Police Station Jadavpur, Post Office Jadavpur, Kolkata 700032, District South 24 Parganas hereinafter called and referred to as the <u>DECLARANT</u>

Major Information of the Deed :- I-1605-00562/2018-02/02/2018

neclarant Details :

| 0 | Name,Address,Photo,Finger p                                                                                                                                                                                                                                                                                                                                                    | print and Signatur | re                |                    |  |  |  |
|---|--------------------------------------------------------------------------------------------------------------------------------------------------------------------------------------------------------------------------------------------------------------------------------------------------------------------------------------------------------------------------------|--------------------|-------------------|--------------------|--|--|--|
|   | Name                                                                                                                                                                                                                                                                                                                                                                           | Photo              | Fringerprint      | Signature          |  |  |  |
|   | Mr ASHOKE KUMAR<br>GANGULY (Presentant)<br>Son of Late Kalipada<br>Ganguly<br>Executed by: Self, Date of<br>Execution: 02/02/2018<br>, Admitted by: Self, Date of<br>Admission: 02/02/2018 ,Place<br>: Office                                                                                                                                                                  |                    |                   | Arble Kener Jaggel |  |  |  |
|   |                                                                                                                                                                                                                                                                                                                                                                                | 02/02/2018         | LTI<br>02/02/2018 |                    |  |  |  |
|   | 41A, Jadavpur Central Road, P.O:- Jadavpur, P.S:- Jadavpur, District:-South 24-Parganas, West<br>Bengal, India, PIN - 700032 Sex: Male, By Caste: Hindu, Occupation: Retired Person, Citizen of:<br>India, PAN No.:: AECPG0758D, Status :Individual, Executed by: Self, Date of Execution:<br>02/02/2018<br>, Admitted by: Self, Date of Admission: 02/02/2018, Place : Office |                    |                   |                    |  |  |  |