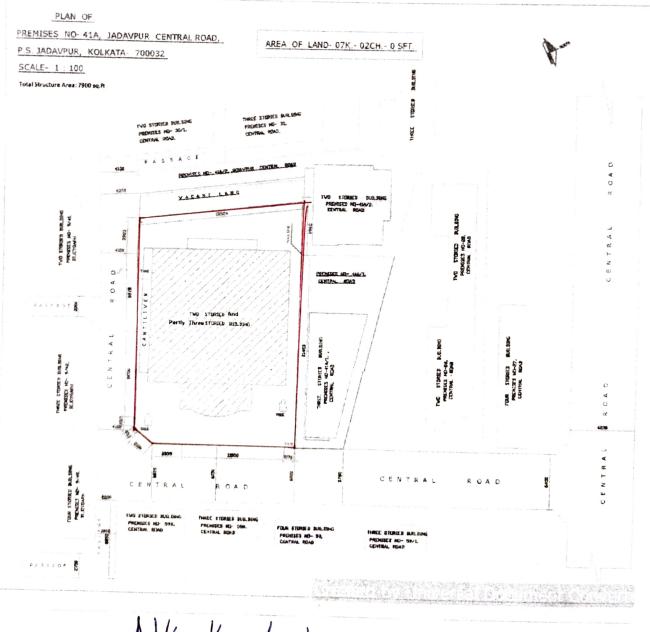

N

submit the plan proposal for the construction of a new building in the at K.M.C. for the above said premises.

- 4. That I shall be liable for dispute of any with my neighbors in any manner whatsoever regarding the boundary of the said land in future.
  - 5. That there is no civil or criminal suit pending against the said land. That said land is free from all encumbrances.
- 6. A site plan showing the actual measurement of the Premises No. 41A, Jadavpur Central Road, Police Station Jadavpur, Kolkata 700032 within Ward No 95 of the Kolkata Municipal Corporation having Assessee No. 210950300462, along with its boundaries is attached herewith and the

-:: 5 ::-

details of such land and boundary of the area given in the Schedule below.

7. Measurement of the Boundary Lines of Premises No. 41A, Jadavpur Central Road, Police Station Jadavpur, Kolkata 700032 within Ward No 95 of the Kolkata Municipal Corporation having Assessee No. 210950300462, are as follows :-

| On the North:  | 21423 m.m. ; 5964m.m.              |
|----------------|------------------------------------|
| On the South : | 9538 m.m ; 8769 m.m.               |
| On the East :  | 3339 m.m. ; 11550 m.m. : 1170 m.m. |
| On the West :  | 18524 m.m.                         |

| ON THE NORTH: | Premises No.41A/1, Central Road (Jadavpur) |
|---------------|--------------------------------------------|
|               | and Premises No.41A/2, Central Road        |
|               | (Jadavpur)                                 |
| ON THE EAST : | 20 feet wide K.M.C Road                    |
| ON THE SOUTH: | 12 feet wide K.M.C Road                    |
| ON THE WEST : | Vacant Land                                |